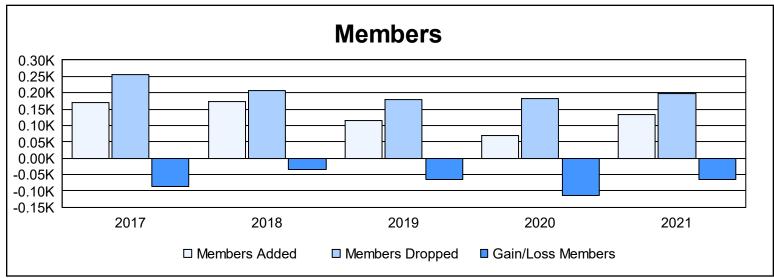

DISTRICT LC 1 As of June 2021 Cumulative

| Year      | New<br>Clubs | Dropped<br>Clubs | Gain/<br>Loss<br>Clubs | New<br>Members | Charter<br>Members | Reinstate<br>Members | Transfer<br>Members | Total<br>Member<br>Added | Total<br>Members<br>Dropped | Gain/<br>Loss<br>Members |
|-----------|--------------|------------------|------------------------|----------------|--------------------|----------------------|---------------------|--------------------------|-----------------------------|--------------------------|
| 2016-2017 | 1            | 6                | -5                     | 106            | 52                 | 2                    | 10                  | 170                      | 257                         | -87                      |
| 2017-2018 | 1            | 3                | -2                     | 133            | 30                 | 2                    | 8                   | 173                      | 206                         | -33                      |
| 2018-2019 | 1            | 4                | -3                     | 81             | 24                 | 5                    | 5                   | 115                      | 180                         | -65                      |
| 2019-2020 | 0            | 3                | -3                     | 43             | 9                  | 6                    | 12                  | 70                       | 183                         | -113                     |
| 2020-2021 | 2            | 2                | 0                      | 51             | 71                 | 8                    | 4                   | 134                      | 198                         | -64                      |
| Average   | 1            | 4                | -3                     | 83             | 37                 | 5                    | 8                   | 132                      | 205                         | -72                      |