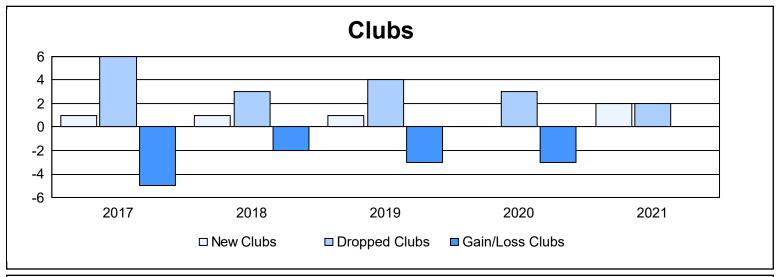

DISTRICT LC 1 As of June 2021 Cumulative

| Year      | New<br>Clubs | Dropped<br>Clubs | Gain/<br>Loss<br>Clubs | New<br>Members | Charter<br>Members | Reinstate<br>Members | Transfer<br>Members | Total<br>Member<br>Added | Total<br>Members<br>Dropped | Gain/<br>Loss<br>Members |
|-----------|--------------|------------------|------------------------|----------------|--------------------|----------------------|---------------------|--------------------------|-----------------------------|--------------------------|
| 2016-2017 | 1            | 6                | -5                     | 106            | 52                 | 2                    | 10                  | 170                      | 257                         | -87                      |
| 2017-2018 | 1            | 3                | -2                     | 133            | 30                 | 2                    | 8                   | 173                      | 206                         | -33                      |
| 2018-2019 | 1            | 4                | -3                     | 81             | 24                 | 5                    | 5                   | 115                      | 180                         | -65                      |
| 2019-2020 | 0            | 3                | -3                     | 43             | 9                  | 6                    | 12                  | 70                       | 183                         | -113                     |
| 2020-2021 | 2            | 2                | 0                      | 51             | 71                 | 8                    | 4                   | 134                      | 198                         | -64                      |
| Average   | 1            | 4                | -3                     | 83             | 37                 | 5                    | 8                   | 132                      | 205                         | -72                      |